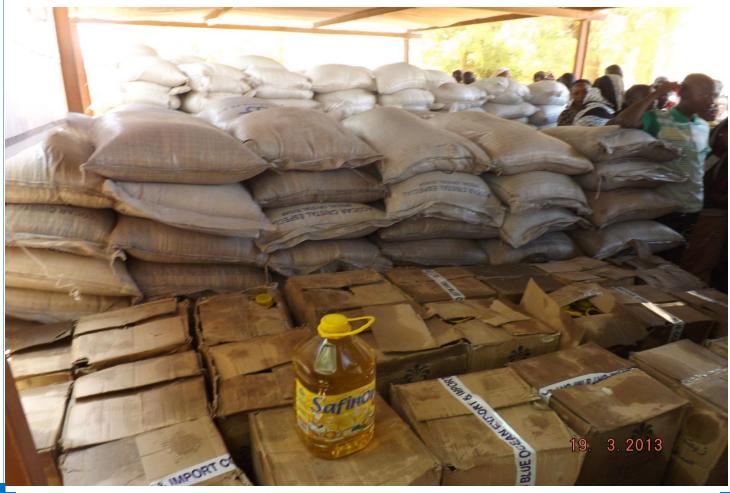

## OUR PARTNER ORGANISATION ISLAMIC COMMITTEE OF THE INTERNATIONAL CRESCENT

Our Partner Organization the Islamic Committee of International Crescent contributed humanitarian relief food aid support (including Rice, Cooking oil, and Sugar) to 2,000 beneficiaries in the Mopti Region of Mali, during the month of February 2013, in support of the humanitarian effort to support the vulnerable affected displaced community. The Governor of Mopti Region, including regional head of the Ministry of Humanitarian and the beneficiary community thanked The Islamic Committee of the International Crescent, for their kind gesture-supporting the needy in this poor, crisis rein Africa country.