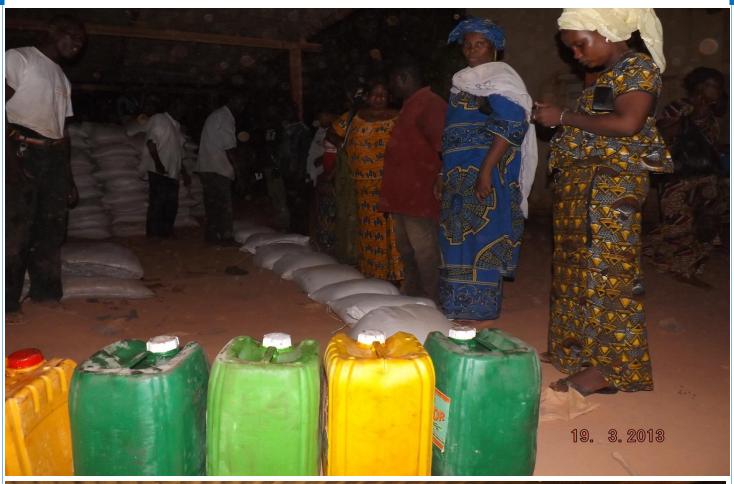

## OUR PARTNER ORGANISATION ISLAMIC COMMITTEE OF THE INTERNATIONAL CRESCENT

Our Partner Organization the Islamic Committee of International Crescent contributed humanitarian relief food aid support (including Rice, Cooking oil, and Sugar) to 2,000 beneficiaries in the Mopti Region of Mali, during the month of February 2013, in support of the humanitarian effort to support the vulnerable affected displaced community. The Governor of Mopti Region, including regional head of the Ministry of Humanitarian and the beneficiary community thanked The Islamic Committee of the International Crescent, for their kind gesture-supporting the needy in this poor, crisis rein Africa country.