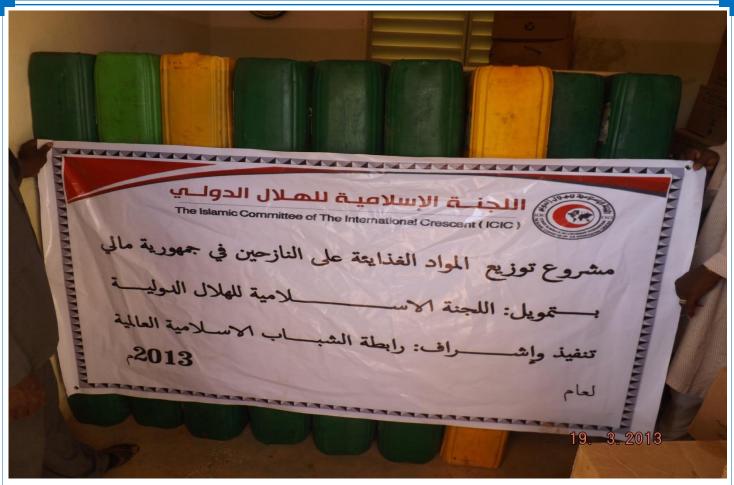

## OUR PARTNER ORGANISATION ISLAMIC COMMITTEE OF THE INTERNATIONAL CRESCENT

Our Partner Organization the Islamic Committee of International Crescent contributed humanitarian relief food aid support (including Rice, Cooking oil, and Sugar) to 2,000 beneficiaries in the Mopti Region of Mali, during the month of February 2013, in support of the humanitarian effort to support the vulnerable affected displaced community. The Governor of Mopti Region, including regional head of the Ministry of Humanitarian and the beneficiary community thanked The Islamic Committee of the International Crescent, for their kind gesture-supporting the needy in this poor, crisis rein Africa country.