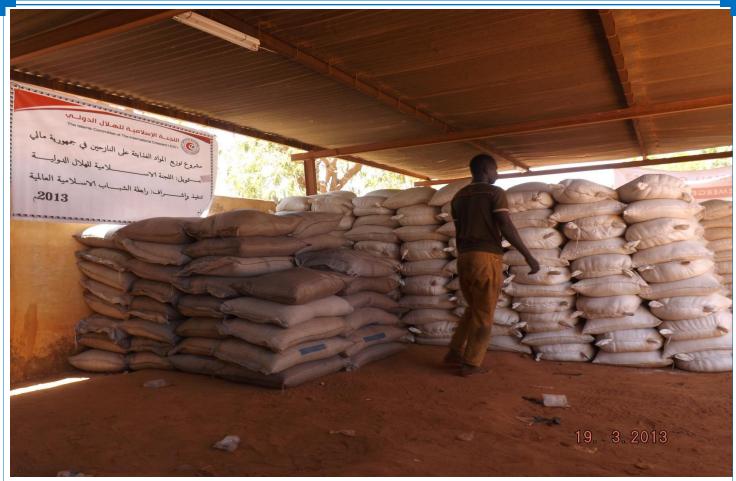

## OUR PARTNER ORGANISATION ISLAMIC COMMITTEE OF THE INTERNATIONAL CRESCENT

Our Partner Organization the Islamic Committee of International Crescent contributed humanitarian relief food aid support (including Rice, Cooking oil, and Sugar) to 2,000 beneficiaries in the Mopti Region of Mali, during the month of February 2013, in support of the humanitarian effort to support the vulnerable affected displaced community. The Governor of Mopti Region, including regional head of the Ministry of Humanitarian and the beneficiary community thanked The Islamic Committee of the International Crescent, for their kind gesture-supporting the needy in this poor, crisis rein Africa country.