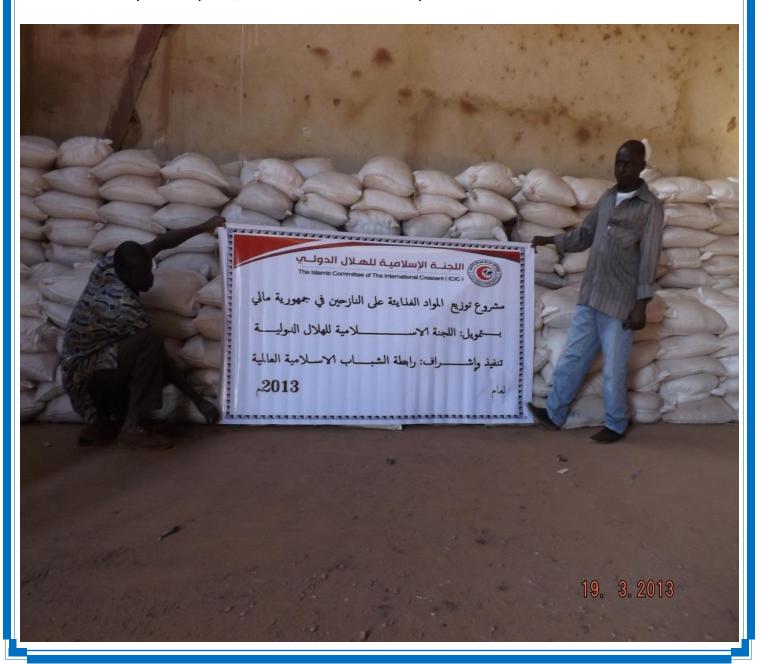

## OUR PARTNER ORGANISATION ISLAMIC COMMITTEE OF THE INTERNATIONAL CRESCENT

Our Partner Organization the Islamic Committee of International Crescent contributed humanitarian relief food aid support (including Rice, Cooking oil, and Sugar) to 2,000 beneficiaries in the Mopti Region of Mali, during the month of February 2013, in support of the humanitarian effort to support the vulnerable affected displaced community. The Governor of Mopti Region, including regional head of the Ministry of Humanitarian and the beneficiary community thanked The Islamic Committee of the International Crescent, for their kind gesture-supporting the needy in this poor, crisis rein Africa country.