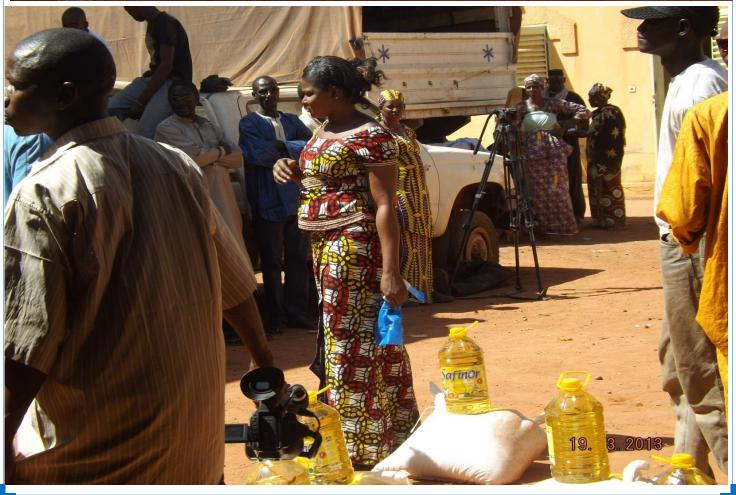

## OUR PARTNER ORGANISATION ISLAMIC COMMITTEE OF THE INTERNATIONAL CRESCENT

Our Partner Organization the Islamic Committee of International Crescent contributed humanitarian relief food aid support (including Rice, Cooking oil, and Sugar) to 2,000 beneficiaries in the Mopti Region of Mali, during the month of February 2013, in support of the humanitarian effort to support the vulnerable affected displaced community. The Governor of Mopti Region, including regional head of the Ministry of Humanitarian and the beneficiary community thanked The Islamic Committee of the International Crescent, for their kind gesture-supporting the needy in this poor, crisis rein Africa country.