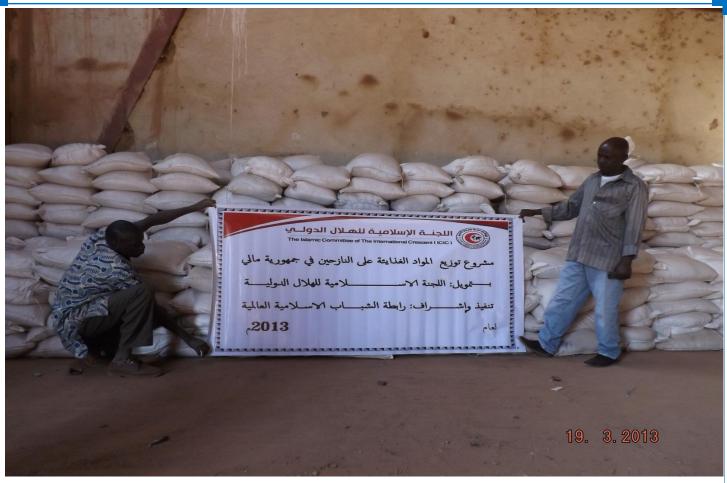

## OUR PARTNER ORGANISATION ISLAMIC COMMITTEE OF THE INTERNATIONAL CRESCENT

Our Partner Organization the Islamic Committee of International Crescent contributed humanitarian relief food aid support (including Rice, Cooking oil, and Sugar) to 2,000 beneficiaries in the Mopti Region of Mali, during the month of February 2013, in support of the humanitarian effort to support the vulnerable affected displaced community. The Governor of Mopti Region, including regional head of the Ministry of Humanitarian and the beneficiary community thanked The Islamic Committee of the International Crescent, for their kind gesture-supporting the needy in this poor, crisis rein Africa country.