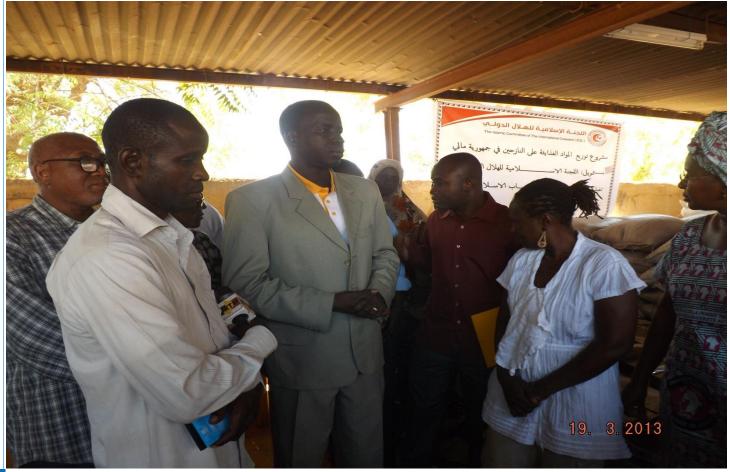

## OUR PARTNER ORGANISATION ISLAMIC COMMITTEE OF THE INTERNATIONAL CRESCENT

Our Partner Organization the Islamic Committee of International Crescent contributed humanitarian relief food aid support (including Rice, Cooking oil, and Sugar) to 2,000 beneficiaries in the Mopti Region of Mali, during the month of February 2013, in support of the humanitarian effort to support the vulnerable affected displaced community. The Governor of Mopti Region, including regional head of the Ministry of Humanitarian and the beneficiary community thanked The Islamic Committee of the International Crescent, for their kind gesture-supporting the needy in this poor, crisis rein Africa country.