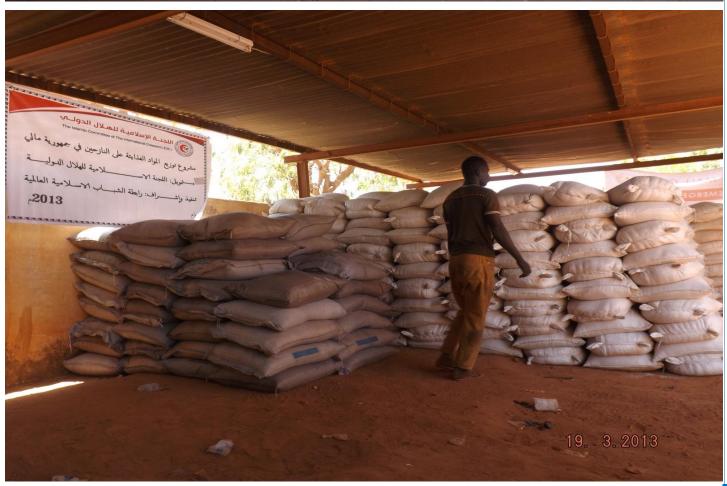

## OUR PARTNER ORGANISATION ISLAMIC COMMITTEE OF THE INTERNATIONAL CRESCENT

Our Partner Organization the Islamic Committee of International Crescent contributed humanitarian relief food aid support (including Rice, Cooking oil, and Sugar) to 2,000 beneficiaries in the Mopti Region of Mali, during the month of February 2013, in support of the humanitarian effort to support the vulnerable affected displaced community. The Governor of Mopti Region, including regional head of the Ministry of Humanitarian and the beneficiary community thanked The Islamic Committee of the International Crescent, for their kind gesture-supporting the needy in this poor, crisis rein Africa country.