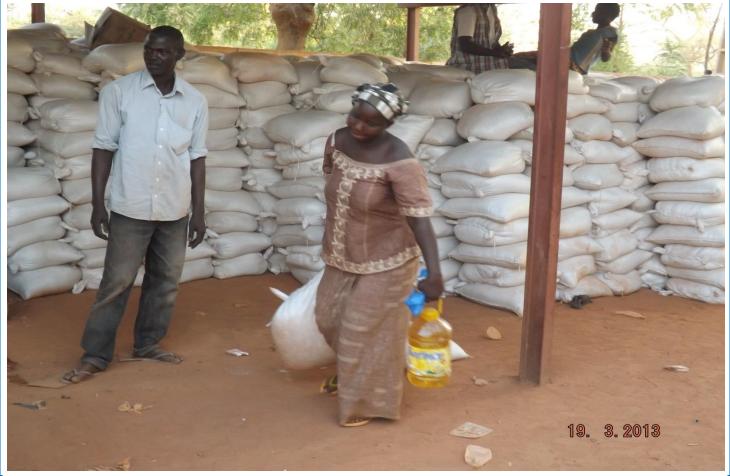

## OUR PARTNER ORGANISATION ISLAMIC COMMITTEE OF THE INTERNATIONAL CRESCENT

Our Partner Organization the Islamic Committee of International Crescent contributed humanitarian relief food aid support (including Rice, Cooking oil, and Sugar) to 2,000 beneficiaries in the Mopti Region of Mali, during the month of February 2013, in support of the humanitarian effort to support the vulnerable affected displaced community. The Governor of Mopti Region, including regional head of the Ministry of Humanitarian and the beneficiary community thanked The Islamic Committee of the International Crescent, for their kind gesture-supporting the needy in this poor, crisis rein Africa country.